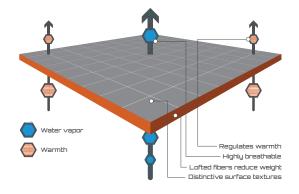

### **HOW DOES IT WORK?**

The 100% polyester velour, pebbled, or shearling surfaces create air pockets that trap air and retain body heat, providing outstanding warmth without weight. These fabrics also offer excellent breathability and dry quickly. Many styles are also available with a water repellent finish that sheds rain and snow.Polartec<sup>®</sup> Thermal Pro<sup>®</sup> fabrics are available in a wide range of weights and styles, to provide the right level of insulation and most unique-looking fabrics for most outdoor activities. These fabrics represent the state of the art in fleece fabrics.

#### **TECHNICAL HIGHLIGHTS**

- Distinctive surface textures and patterns provide great styling options
- Provides warmth without the weight and bulk of traditional insulating fabrics
- Highly breathable to provide comfort in all activities; does not restrict the movement of moisture vapor
- Dries quickly to minimize heat loss
- Durable. Will outlast other fleece fabrics
- Easy care