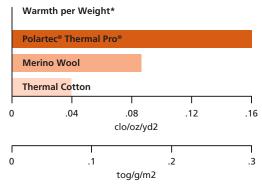

#### **VERSATILE WARMTH**

- Warmth without weight
- Highly breathable
- Fast drying
- Durable
- Easy care

Thermal Transmittance/Insulation Test: The test is conducted on a Reeves Thermal tester, S/N 1623. Insulation property is measured in clo/tog values. The higher the clo/tog value, the greater the insulation properties.