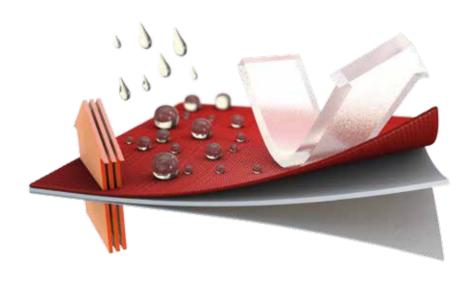

**PERTEX® SHIELD** FABRICS ARE DURABLE, WATERPROOF AND **HIGHLY BREATHABLE.** THEY HAVE BEEN **DEVELOPED TO PROVIDE** LIGHTWEIGHT AND **VERSATILE PROTECTION** FROM THE ELEMENTS.

# **SHIELD**PRO

Pertex<sup>®</sup> Shield Pro has been designed to provide highly breathable protection for extended use in extreme conditions.

BREATHABILITY PACKABILITY DURABILITY

### + WATERPROOF AND **WINDPROOF**

- + TOUGH & DURABLE **CONSTRUCTION**
- + **PROLONGED PROTECTION FROM THE ELEMENTS**