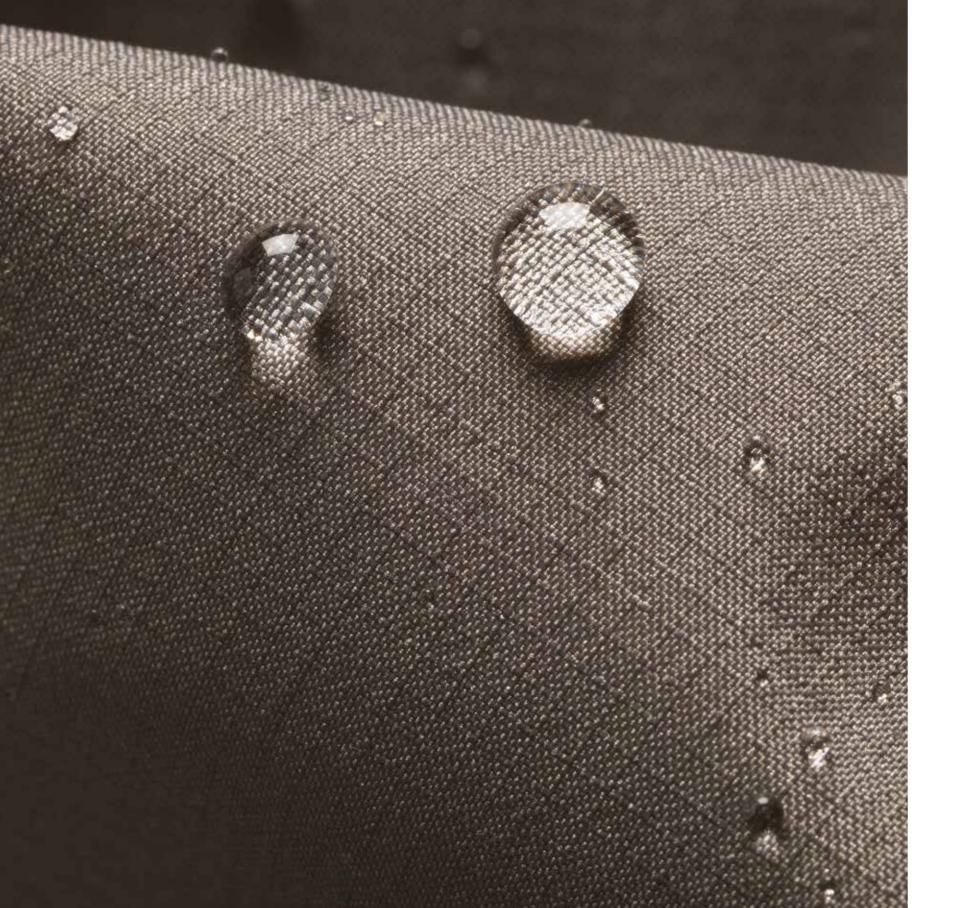

**PERTEX® SHIELD** FABRICS ARE DURABLE, WATERPROOF AND **HIGHLY BREATHABLE.** THEY HAVE BEEN **DEVELOPED TO PROVIDE** LIGHTWEIGHT AND **VERSATILE PROTECTION** FROM THE ELEMENTS.

# + SHIELD

Pertex<sup>®</sup> Shield delivers lightweight and packable protection whilst remaining highly breathable.

## + WATERPROOF AND WINDPROOF

- + LIGHTWEIGHT, SOFT & PACKABLE
- + BREATHABLE