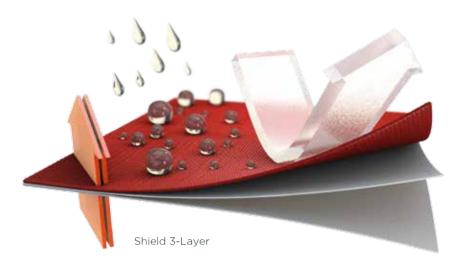

# **SHIELD**PRO

Pertex<sup>®</sup> Shield Pro has been designed to provide highly breathable protection for extended use in extreme conditions.

BREATHABILITY PACKABILITY DURABILITY