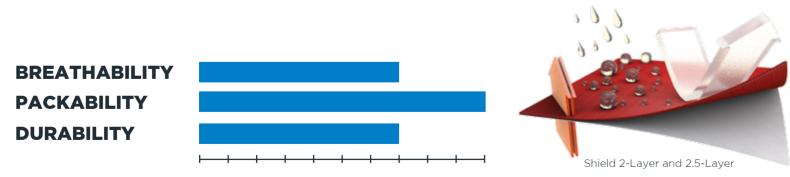

# + SHIELD

Pertex<sup>®</sup> Shield delivers lightweight and packable protection whilst remaining highly breathable.

## + WATERPROOF AND WINDPROOF

- + LIGHTWEIGHT, SOFT & PACKABLE
- + BREATHABLE