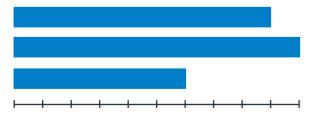

WIND RESISTANCE
WATER RESISTANCE
BREATHABILITY

## QUANTUM

Pertex® Quantum uses a tightly woven structure to provide a light and soft fabric that allows insulation to fully loft.

- + WINDPROOF TO RETAIN WARMTH
- + SOFT TO THE TOUCH
- + LIGHTWEIGHT & PACKABLE

## QUANTUMAIR

Pertex® Quantum Air is engineered with increased air permeability to provide a balance between wind resistance and breathability.

- + HIGHER AIR PERMEABILITY
- + INCREASED BREATHABILITY
- + WEATHER PROTECTION FOR INTENSE ACTIVITY

## QUANTUMPRO

Pertex® Quantum Pro uses an ultrathin water resistant coating to provide increased weather resistance for use in extreme conditions.

- + **DURABLE CONSTRUCTION**
- + HIGHLY WATER RESISTANT
- + MAXIMISES THERMAL EFFICIENCY OF INSULATION