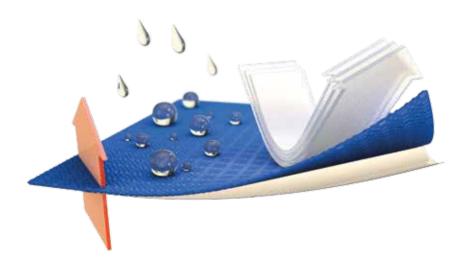

## QUANTUMPRO

Pertex® Quantum Pro uses an ultrathin water resistant coating to provide increased weather resistance for use in extreme conditions.

- + **DURABLE CONSTRUCTION**
- + HIGHLY WATER RESISTANT
- + MAXIMISES THERMAL EFFICIENCY OF INSULATION