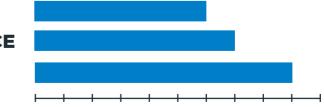

WIND RESISTANCE
WATER RESISTANCE
BREATHABILITY

## QUANTUM

Pertex® Quantum uses a tightly woven structure to provide a light and soft fabric that allows insulation to fully loft.

- + WINDPROOF TO RETAIN WARMTH
- + SOFT TO THE TOUCH
- + LIGHTWEIGHT & PACKABLE

## QUANTUMAIR

Pertex® Quantum Air is engineered with increased air permeability to provide a balance between wind resistance and breathability.

- + HIGHER AIR PERMEABILITY
- + INCREASED BREATHABILITY
- + WEATHER PROTECTION FOR INTENSE ACTIVITY

## QUANTUMPRO

Pertex® Quantum Pro uses an ultrathin water resistant coating to provide increased weather resistance for use in extreme conditions.

- + **DURABLE CONSTRUCTION**
- + HIGHLY WATER RESISTANT
- + MAXIMISES THERMAL EFFICIENCY OF INSULATION