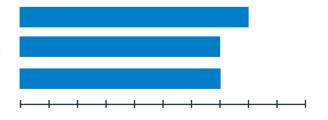

WIND AND WARMTH + QUANTUM

PERTEX® QUANTUM FABRICS ARE THE CULMINATION OF OVER 35 YEARS OF EXPERTISE IN THE PRECISE WEAVING OF FINE YARNS.

## QUANTUM

Pertex® Quantum uses a tightly woven structure to provide a light and soft fabric that allows insulation to fully loft.



- + WINDPROOF TO RETAIN WARMTH
- + SOFT TO THE TOUCH
- + LIGHTWEIGHT & PACKABLE

WIND RESISTANCE
WATER RESISTANCE
BREATHABILITY



## QUANTUMAIR

Pertex® Quantum Air is engineered with increased air permeability to provide a balance between wind resistance and breathability.



- + HIGHER AIR PERMEABILITY
- + INCREASED BREATHABILITY
- + WEATHER PROTECTION FOR INTENSE ACTIVITY





## QUANTUMPRO

Pertex® Quantum Pro uses an ultrathin water resistant coating to provide increased weather resistance for use in extreme conditions.



- + **DURABLE CONSTRUCTION**
- + HIGHLY WATER RESISTANT
- + MAXIMISES THERMAL EFFICIENCY OF INSULATION

WIND RESISTANCE
WATER RESISTANCE
BREATHABILITY