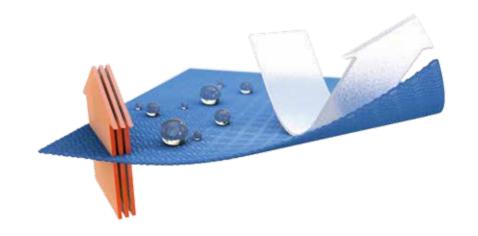

## QUANTUMPRO

Pertex® Quantum Pro uses an ultrathin water resistant coating to provide increased weather resistance for use in extreme conditions.

- + **DURABLE CONSTRUCTION**
- + HIGHLY WATER RESISTANT
- + MAXIMISES THERMAL EFFICIENCY OF INSULATION