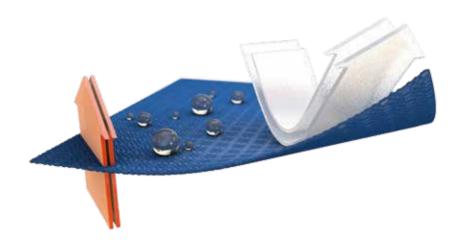

## QUANTUM

Pertex® Quantum uses a tightly woven structure to provide a light and soft fabric that allows insulation to fully loft.

- + WINDPROOF TO RETAIN WARMTH
- + SOFT TO THE TOUCH
- + LIGHTWEIGHT & PACKABLE