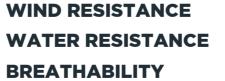

WIND AND WARMTH + QUANTUM

PERTEX® QUANTUM FABRICS ARE THE CULMINATION OF OVER 35 YEARS OF EXPERTISE IN THE PRECISE WEAVING OF FINE YARNS.

## QUANTUM

Pertex® Quantum uses a tightly woven structure to provide a light and soft fabric that allows insulation to fully loft.



- + WINDPROOF TO RETAIN WARMTH
- + SOFT TO THE TOUCH
- + LIGHTWEIGHT & PACKABLE

WIND RESISTANCE
WATER RESISTANCE
BREATHABILITY



## QUANTUMAIR

Pertex® Quantum Air is engineered with increased air permeability to provide a balance between wind resistance and breathability.



- + HIGHER AIR PERMEABILITY
- + INCREASED BREATHABILITY
- + WEATHER PROTECTION FOR INTENSE ACTIVITY





## QUANTUMPRO

Pertex® Quantum Pro uses an ultrathin water resistant coating to provide increased weather resistance for use in extreme conditions.



- + **DURABLE CONSTRUCTION**
- + HIGHLY WATER RESISTANT
- + MAXIMISES THERMAL EFFICIENCY OF INSULATION

WIND RESISTANCE
WATER RESISTANCE
BREATHABILITY