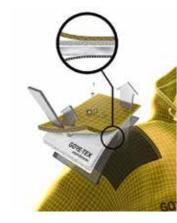

3 LAYER

Laminate construction in which a special GORE-TEX membrane is bonded to the outer textile as well as a backer material on the inside. No movement occurs between the layers.

2 LAYER FILM OUT

Revolutionary construction that eliminates the face fabric and creates a unique surface that durably repels