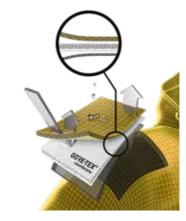

# GARMENTS

ALL GORE-TEX GARMENTS ARE DURABLY WATERPROOF, WINDPROOF AND BREATHABLE

2 LAYER

CONSTRUCTION

Laminate construction in which a special GORE-TEX membrane is bonded to the outer textile. The membrane is protected on the inside by a separate

The GORE-TEX membrane is bonded to A special insulation layer is suspended freely between the 2-layer laminate and the inner lining.

2 LAYER INSULATED

2.5 LAYER

Laminate construction in which a special GORE-TEX membrane is bonded to a lightweight outer fabric. On the inside the membrane is protected by a thin carbon layer instead of a backer.