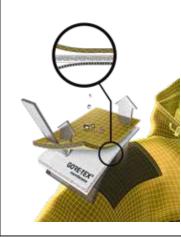

3 LAYER

Laminate construction in which a special GORE-TEX membrane is bonded to the outer textile as well as a backer material on the inside. No movement occurs between the layers.

2 LAYER FILM OUT

Revolutionary construction that eliminates the face fabric and creates a unique surface that durably repels