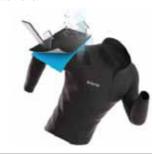

#### **GORE-TEX GARMENTS**

#### GENERAL OUTDOOR

Whether you're hiking with friends or exploring downtown with your family, you need protection from the elements. GORE-TEX garments come in a wide range of styles, for a huge range of activities, but every single one comes with the GUARANTEED TO KEEP YOU DRY™ promise, is totally windproof and very breathable. Designed to provide comfort and reliable protection, GORE-TEX garments help you make more of every day, no matter what passions drive you. \*

#### Very breathable

Sweat vapor can easily escape, so you stay comfortable for longer.

#### Totally windproof

These garments block all wind, so whether you're resting or are on the move, wind chill won't steal away your body's warmth.

RET < 9

Insulated garments have an extra layer of protection against the cold, so you stay warmer, for longer, in wintry conditions. \* Only in insulated GORE-TEX garments.