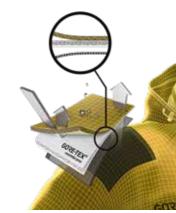

# GARMENTS

ALL GORE-TEX GARMENTS ARE DURABLY WATERPROOF, WINDPROOF AND BREATHABLE

2 LAYER

CONSTRUCTION

Laminate construction in which a special GORE-TEX membrane is bonded to the outer textile. The membrane is protected on the inside by a separate