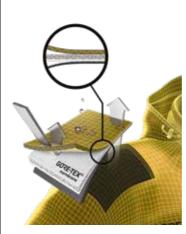

The GORE-TEX membrane is bonded to A special insulation layer is suspended freely between the 2-layer laminate and the inner lining.

2 LAYER INSULATED

2.5 LAYER

Laminate construction in which a special GORE-TEX membrane is bonded to a lightweight outer fabric. On the inside the membrane is protected by a thin carbon layer instead of a backer.