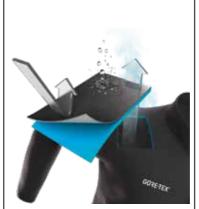

#### **GORE-TEX GARMENTS**

#### GENERAL OUTDOOR

Whether you're hiking with friends or exploring downtown with your family, you need protection from the elements. GORE-TEX garments come in a wide range of styles, for a huge range of activities, but every single one comes with the GUARANTEED TO KEEP YOU DRY™ promise, is totally windproof and very breathable. Designed to provide comfort and reliable protection, GORE-TEX garments help you make more of every day, no matter what passions drive you. \*

#### Very breathable

Sweat vapor can easily escape, so you stay comfortable for longer.

#### Totally windproof

These garments block all wind, so whether you're resting or are on the move, wind chill won't steal away your body's warmth.

RET < 9

Insulated garments have an extra layer of protection against the cold, so you stay warmer, for longer, in wintry conditions. \* Only in insulated GORE-TEX garments.