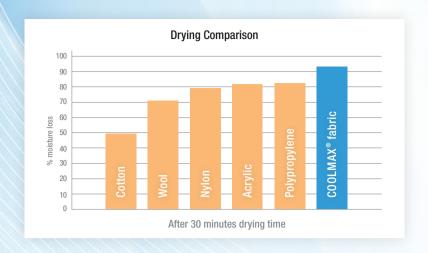

COOLMAX® socks are made for adventure. They wick moisture away from your feet for fast evaporation that helps keep you cool and dry. The COOLMAX® socks moisture management system is inherent in the unique fiber structure and can't be washed out — lasting for the lifetime of the sock.

## Stay-Up Fit of COOLMAX® socks

Thanks to using LYCRA° fiber, COOLMAX° socks are designed to retain the fit and shape your customers love step after step, wash after wash.

COOLMAX® fiber technology actively draws moisture away from the skin surface, dispersing it for rapid evaporation to keep you feeling cool and dry. The advantages are ideal for a wide range of outdoor sports and activities.

COOLMAX® socks deliver performance and comfort through the use of modified polyester fibers with special micro channel cross sections.