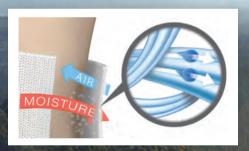

COOLMAX® socks are made for adventure. They wick moisture away from your feet for fast evaporation that helps keep you cool and dry. The COOLMAX® socks moisture management system is inherent in the unique fiber structure and can't be washed out — lasting for the lifetime of the sock.

COOLMAX® socks deliver performance and comfort through the use of modified polyester fibers with special micro channel cross sections.